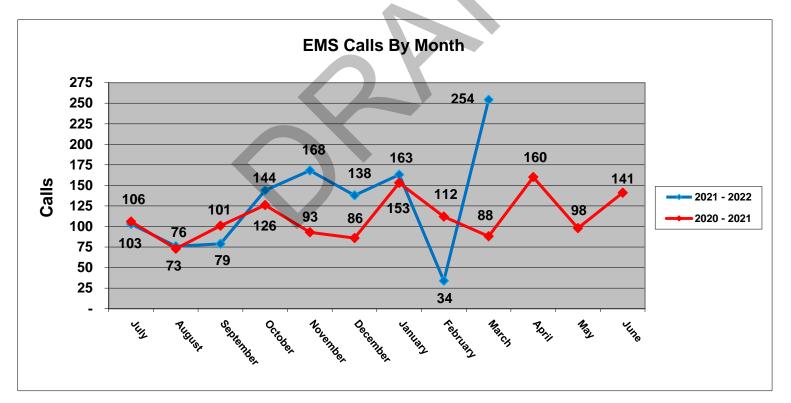

### • EMS Billing

- EMS volume during the month of March 2022 was 254 calls and gross charges of \$270,401. This compares to 88 calls and gross charges of \$98,517 during March 2021.
- o Billings net of Medicare/Medicaid adjustments for the month of March 2022 were \$175,175 compared to \$38,313 for March 2021.
- Year-to-Date funds collected and deposited as of March 31, 2022 were \$570,204 compared to \$446,723 as of March 2021.
- o EMS calls by month (Fiscal 2022 versus 2021) are illustrated below: