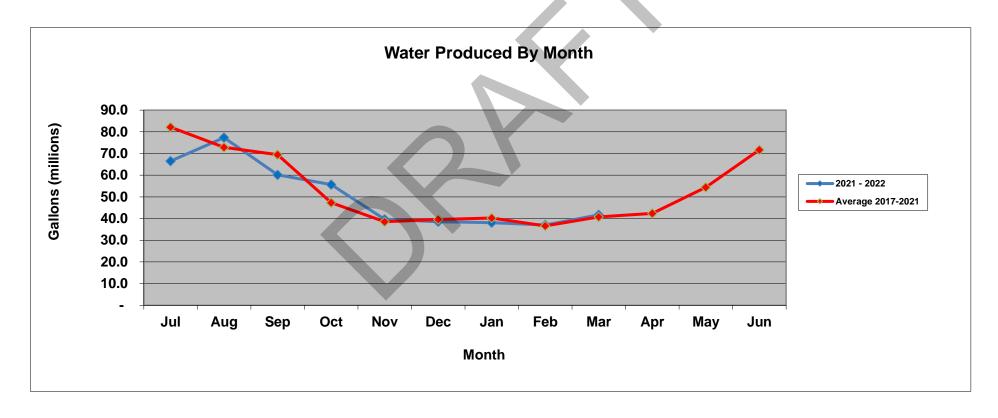

### • Water Production

- 41,723,000 gallons were produced during the month of March 2022 versus 42,505,000 gallons produced in March 2021 (a decrease of 782,000 gallons).
- o An analysis of water pumped by month comparing the current year to the average for the previous five years is shown below: