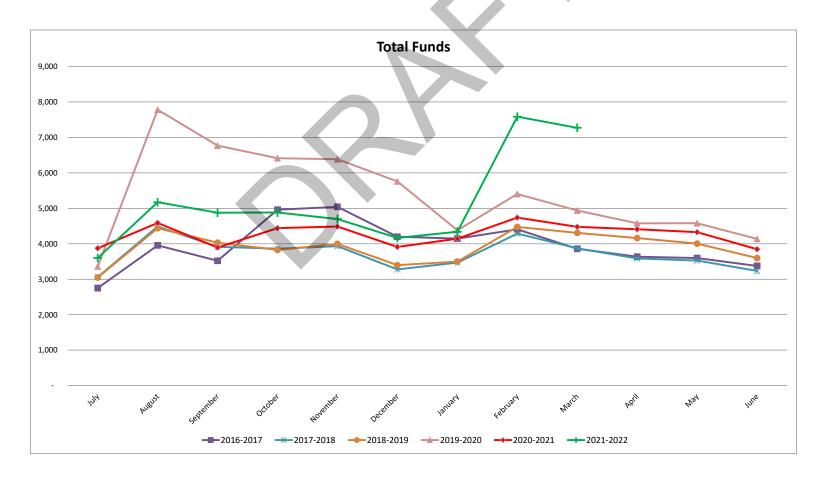

| Account<br>Number | Description                     | Preliminary<br>2020 - 2021 | 2021 - 2022<br>Budget | Budget<br>Adjustments | Revised<br>Budget | YTD<br>Actual | Encumbrances | Available<br>Budget | %<br>Remaining |
|-------------------|---------------------------------|----------------------------|-----------------------|-----------------------|-------------------|---------------|--------------|---------------------|----------------|
| 01300             | Apparatus & Equipment           |                            |                       |                       |                   |               |              |                     |                |
| 01300 5105        | Payroll                         | 41,470                     | 42,456                |                       | 42,456            | 32,313        | -            | 10,142              | 24%            |
| 01300 5420        | Repairs & Maintenance-Equipment | 30,119                     | 29,000                |                       | 29,000            | 24,313        | 6,776        | (2,089)             | -7%            |
| 01300 5425        | Repairs & Maintenance-Radios    | -                          | -                     |                       | -                 | -             | -            | -                   | 0%             |
| 01300 5430        | Repairs & Maintenance-Vehicles  | 59,547                     | 45,000                |                       | 45,000            | 79,625        | 1,429        | (36,054)            | -80%           |
| 01300 5611        | Consumable Supplies             | 10,485                     | 6,500                 |                       | 6,500             | 13,848        | -            | (7,348)             | -113%          |
| 01300 5613        | Fuel/Oil                        | 19,356                     | 25,000                |                       | 25,000            | 17,063        | -            | 7,937               | 32%            |
| 01300 5670        | Uniforms                        | 1,742                      | 1,000                 |                       | 1,000             | 679           | -            | 321                 | 32%            |
| 01300 5680        | Non-Capital Equipment           | 7,772                      | 7,500                 |                       | 7,500             | 3,691         | -            | 3,809               | 51%            |
| 01300 5805        | Operating Expenses              | 667                        | 1,500                 |                       | 1,500             | 63            | -            | 1,437               | 96%            |
|                   | TOTAL APPARATUS & EQUIPMENT     | 171,159                    | 157,956               | -                     | 157,956           | 171,596       | 8,205        | (21,846)            | -14%           |
|                   | Capital                         |                            |                       |                       |                   |               |              |                     |                |
| 01402 5990        | Operating Transfers Out         | 281,615                    | -                     |                       | -                 | -             |              | -                   | 0%             |
|                   |                                 |                            |                       |                       |                   |               |              |                     |                |
|                   | TOTAL EXPENSES                  | 4,661,565                  | 5,551,315             | -                     | 5,551,315         | 5,290,380     | -            | 260,934             | 5%             |
|                   | TOTAL EXPENSES                  | 4,729,062                  | 5,551,315             | -                     | 5,551,315         | 4,098,118     | 12,684       | 1,440,512           | 26%            |
|                   | Balance                         | (67,497)                   | (0)                   |                       | _                 | 1,192,262     | (12,684)     | (1,179,578)         | 0%             |
|                   | Balarioc                        | (01,431)                   | (6)                   |                       |                   | 1,132,202     | (12,004)     | (1,173,370)         | 0 70           |