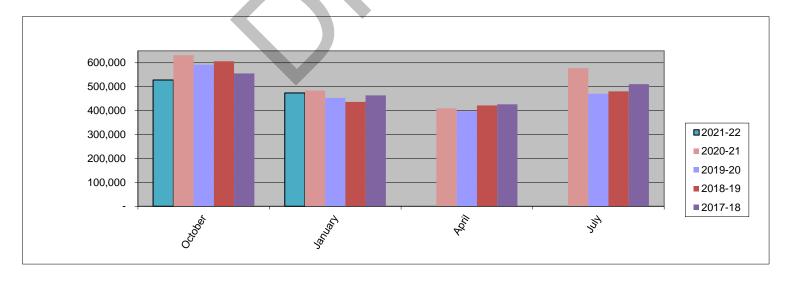

### • Water Division Enterprise Fund

o Revenues exceed expenditures by \$93,175 for the period ended March 31, 2022 as follows:

Revenues \$ 1,294,060
Expenditures \$ 1,200,885
\$ 93,175

o A comparison of utility billing revenue to the previous four years is shown below:

October January April July Total

|           | Q         | uarterly Billing | gs        |           |
|-----------|-----------|------------------|-----------|-----------|
| 2021-22   | 2020-21   | 2019-20          | 2018-19   | 2017-18   |
| 500 171   | 204 202   | 500 (40          | 200 177   | 555.000   |
| 528,174   | 631,689   | 592,140          | 606,177   | 555,298   |
| 473,627   | 483,906   | 452,802          | 436,457   | 463,528   |
|           | 409,862   | 397,413          | 421,388   | 426,624   |
|           | 577,452   | 470,451          | 480,589   | 510,825   |
| 1,001,802 | 2,102,910 | 1,912,806        | 1,944,612 | 1,956,275 |