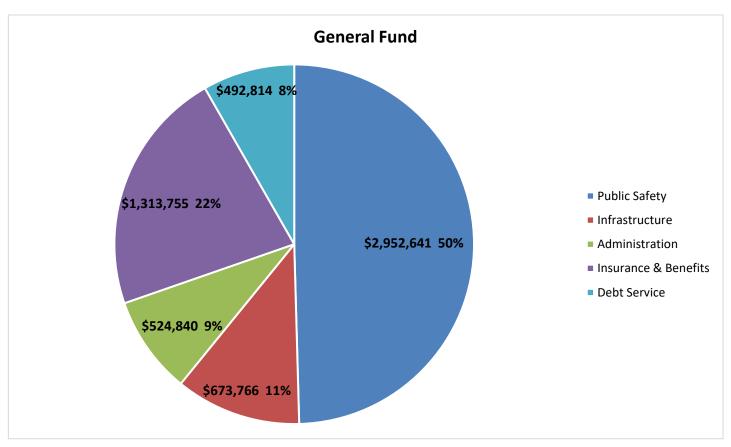

#### Cromwell Fire District 2022 - 2023 Approved Budget GENERAL FUND - Summary

|                                  | 2021-2022                               | Board of               |
|----------------------------------|-----------------------------------------|------------------------|
| Description                      | Approved Budget                         | Commissioners          |
| ·                                |                                         |                        |
| TOTAL GENERAL FUND REVENUE       | 5,551,315                               | 5,957,816              |
|                                  |                                         |                        |
| TOTAL TAX COLLECTOR              | 60,000                                  | 60,740                 |
| TOTAL COMMISSION EXPENSES        | 10,000                                  | 10,000                 |
|                                  | 10,000                                  | 10,000                 |
| TOTAL COMPUTER OPERATIONS        | 100,060                                 | 87,331                 |
|                                  |                                         |                        |
| TOTAL ADMINISTRATIVE ACCOUNT     | 482,900                                 | 454,100                |
| TOTAL OFFICE OF THE CHIEF        | 204.444                                 | 200 000                |
| TOTAL OFFICE OF THE CHIEF        | 294,114                                 | 296,000                |
| TOTAL EMS/Fire OPERATIONS        | 1,535,334                               | 1,752,729              |
|                                  | 1,000,001                               | -,,                    |
| TOTAL SIGNALS & ALARMS           | 45,180                                  | 165,600                |
|                                  |                                         |                        |
| TOTAL FIRE MARSHAL               | 174,878                                 | 199,652                |
| TOTAL COMMUNICATIONS CENTED      | 406 000                                 | 402 660                |
| TOTAL COMMUNICATIONS CENTER      | 496,000                                 | 493,660                |
| TOTAL BUILDINGS & GROUNDS        | 198,899                                 | 220,255                |
|                                  | ,                                       | ,                      |
| TOTAL TRAINING                   | 27,500                                  | 45,000                 |
|                                  |                                         |                        |
| TOTAL INSURANCE AND BENEFITS     | 1,392,520                               | 1,313,755              |
| TOTAL DEBT SERVICE               | 575,973                                 | 492,814                |
| TOTAL DEBT CERVICE               | 313,313                                 | 432,014                |
| TOTAL APPARATUS & EQUIPMENT      | 157,956                                 | 196,871                |
|                                  |                                         |                        |
| Transfers Out (Capital Projects) | -                                       | 169,309                |
| TOTAL REVENUES                   | E EE4 24E                               | 5,957,816              |
| TOTAL REVENUES TOTAL EXPENSES    | 5,551,315<br>5,551,315                  | 5,957,816<br>5,957,816 |
|                                  | , , , , , , , , , , , , , , , , , , , , | , ,                    |
| Surplus / (Deficit)              | -                                       | (0)                    |