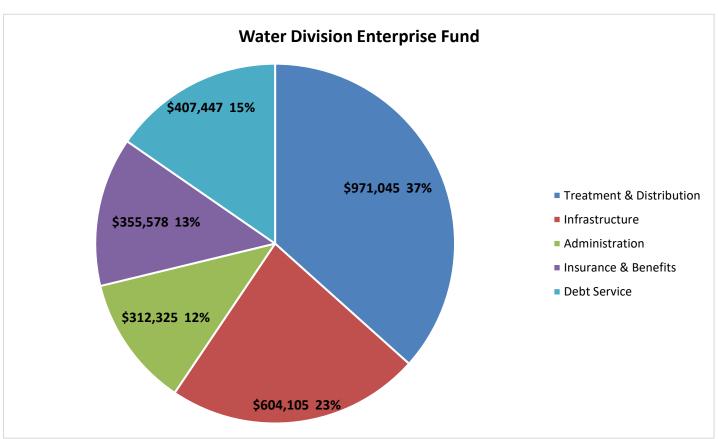

# Cromwell Fire District 2022 - 2023 Approved Budget Overall Summary

|                                     | General Fund | Water Fund  | Total       |
|-------------------------------------|--------------|-------------|-------------|
| Total Revenues                      | 5,957,816    | 2,650,500   | 8,608,316   |
| Total Operating Expenses            | (5,295,693)  | (1,857,981) | (7,153,674) |
| Subtotal                            | 662,123      | 792,519     | 1,454,642   |
| Transfers Out (Capital Projects)    | (169,309)    | (385,072)   | (554,381)   |
| Debt Service (Principal & Interest) | (492,814)    | (407,447)   | (900,261)   |
| Total Surplus / (Deficit)           | (0)          |             | (0)         |