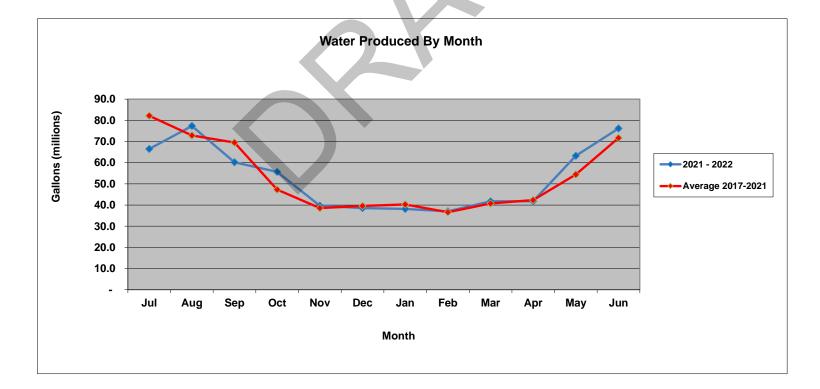

### • Water Production

- 76,176,000 gallons were produced during the month of June 2022 versus 79,059,000 gallons produced in June 2021 (a decrease of 2,883,000 gallons).
- An analysis of water pumped by month comparing the current year to the average for the previous five years is shown below:

#### Cromwell Fire District Analysis of Water Pumped by Month As of June 30, 2022

|       |       |       | 2017-2021 | 2022/Avg |       |       |         |         |        |
|-------|-------|-------|-----------|----------|-------|-------|---------|---------|--------|
| Month | 2017  | 2018  | 2019      | 2020     | 2021  | 2022  | Average | Monthly | %      |
|       |       |       |           |          |       |       |         |         |        |
| Jul   | 89.8  | 70.7  | 80.3      | 83.0     | 86.9  | 66.5  | 82.1    | (15.7)  | -19.19 |
| Aug   | 75.4  | 66.6  | 66.5      | 75.8     | 80.1  | 77.3  | 72.9    | 4.4     | 6.19   |
| Sep   | 70.6  | 64.8  | 57.6      | 78.7     | 75.7  | 60.2  | 69.5    | (9.3)   | -13.4  |
| Oct   | 47.3  | 51.4  | 42.0      | 43.3     | 52.5  | 55.6  | 47.3    | 8.3     | 17.69  |
| Nov   | 39.8  | 36.3  | 35.7      | 37.1     | 43.9  | 39.7  | 38.6    | 1.1     | 2.89   |
| Dec   | 40.2  | 36.5  | 37.4      | 39.2     | 44.5  | 38.5  | 39.6    | (1.0)   | -2.6   |
| Jan   | 40.8  | 38.7  | 38.6      | 39.9     | 43.4  | 38.1  | 40.3    | (2.1)   | -5.3   |
| Feb   | 36.4  | 35.8  | 35.0      | 36.7     | 39.1  | 37.0  | 36.6    | 0.4     | 1.1    |
| Mar   | 40.4  | 39.4  | 40.8      | 40.5     | 42.5  | 41.7  | 40.7    | 1.0     | 2.4    |
| Apr   | 41.4  | 39.8  | 41.3      | 41.3     | 47.9  | 41.8  | 42.3    | (0.5)   | -1.2   |
| May   | 49.9  | 53.9  | 46.5      | 53.4     | 68.3  | 63.3  | 54.4    | 8.9     | 16.3   |
| Jun   | 61.3  | 77.7  | 61.5      | 78.9     | 79.1  | 76.2  | 71.7    | 4.5     | 6.3    |
| Total | 633.3 | 611.4 | 583.3     | 647.9    | 703.8 | 635.9 | 635.9   | (0.0)   |        |