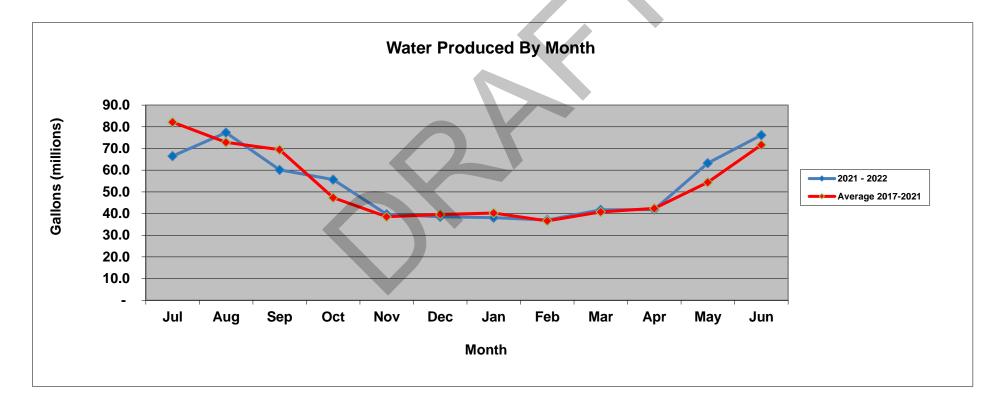

### • Water Production

- 76,176,000 gallons were produced during the month of June 2022 versus 79,059,000 gallons produced in June 2021 (a decrease of 2,883,000 gallons).
- An analysis of water pumped by month comparing the current year to the average for the previous five years is shown below:

#### Cromwell Fire District Analysis of Water Pumped by Month As of June 30, 2022

|       |       |       | 2017-2021 | 2022/Avg |       |       |         |         |        |
|-------|-------|-------|-----------|----------|-------|-------|---------|---------|--------|
| Month | 2017  | 2018  | 2019      | 2020     | 2021  | 2022  | Average | Monthly | %      |
|       |       |       |           |          |       |       |         |         |        |
| Jul   | 89.8  | 70.7  | 80.3      | 83.0     | 86.9  | 66.5  | 82.1    | (15.7)  | -19.19 |
| Aug   | 75.4  | 66.6  | 66.5      | 75.8     | 80.1  | 77.3  | 72.9    | 4.4     | 6.19   |
| Sep   | 70.6  | 64.8  | 57.6      | 78.7     | 75.7  | 60.2  | 69.5    | (9.3)   | -13.4  |
| Oct   | 47.3  | 51.4  | 42.0      | 43.3     | 52.5  | 55.6  | 47.3    | 8.3     | 17.69  |
| Nov   | 39.8  | 36.3  | 35.7      | 37.1     | 43.9  | 39.7  | 38.6    | 1.1     | 2.89   |
| Dec   | 40.2  | 36.5  | 37.4      | 39.2     | 44.5  | 38.5  | 39.6    | (1.0)   | -2.6   |
| Jan   | 40.8  | 38.7  | 38.6      | 39.9     | 43.4  | 38.1  | 40.3    | (2.1)   | -5.3   |
| Feb   | 36.4  | 35.8  | 35.0      | 36.7     | 39.1  | 37.0  | 36.6    | 0.4     | 1.1    |
| Mar   | 40.4  | 39.4  | 40.8      | 40.5     | 42.5  | 41.7  | 40.7    | 1.0     | 2.4    |
| Apr   | 41.4  | 39.8  | 41.3      | 41.3     | 47.9  | 41.8  | 42.3    | (0.5)   | -1.2   |
| May   | 49.9  | 53.9  | 46.5      | 53.4     | 68.3  | 63.3  | 54.4    | 8.9     | 16.3   |
| Jun   | 61.3  | 77.7  | 61.5      | 78.9     | 79.1  | 76.2  | 71.7    | 4.5     | 6.3    |
| Total | 633.3 | 611.4 | 583.3     | 647.9    | 703.8 | 635.9 | 635.9   | (0.0)   |        |