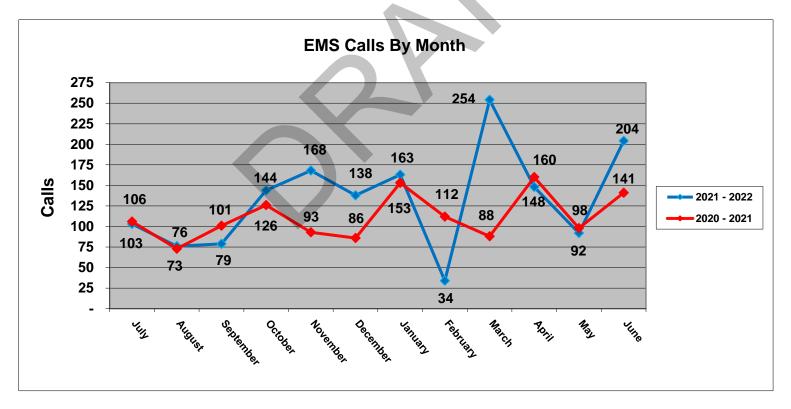

### • EMS Billing

- EMS volume during the month of June 2022 was 204 calls and gross charges of \$208,563. This compares to 141 calls and gross charges of \$132,059 during June 2021.
- Billings net of Medicare/Medicaid adjustments for the month of June 2022 were \$143,130 compared to \$90,998 for June 2021.
- Year-to-Date funds collected and deposited as of June 30, 2022 were \$791,694 compared to \$599,760 as of June 2021.
- EMS calls by month (Fiscal 2022 versus 2021) are illustrated below: