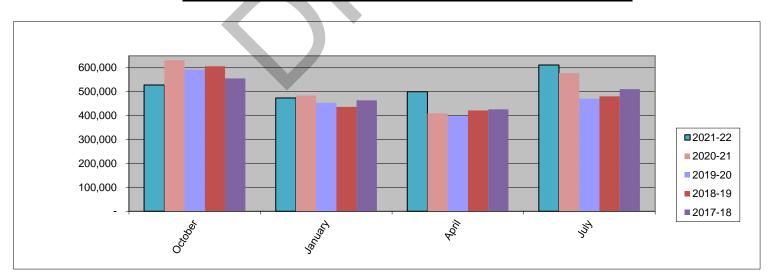

## • Water Division Enterprise Fund

• Revenues exceed expenditures by \$720,563 for the period ended June 30, 2022 as follows:

- Revenues \$ 2,458,481
- Expenditures \$ 1,737,918
   \$ 720,563

• A comparison of utility billing revenue to the previous four years is shown below:

|         |           | Q         | uarterly Billing | <b>js</b> |           |  |  |  |  |  |  |  |  |
|---------|-----------|-----------|------------------|-----------|-----------|--|--|--|--|--|--|--|--|
|         | 2021-22   | 2020-21   | 2019-20          | 2018-19   | 2017-18   |  |  |  |  |  |  |  |  |
|         |           |           |                  |           |           |  |  |  |  |  |  |  |  |
| October | 528,174   | 631,689   | 592,140          | 606,177   | 555,298   |  |  |  |  |  |  |  |  |
| January | 473,627   | 483,906   | 452,802          | 436,457   | 463,528   |  |  |  |  |  |  |  |  |
| April   | 499,988   | 409,862   | 397,413          | 421,388   | 426,624   |  |  |  |  |  |  |  |  |
| July    | 611,748   | 577,452   | 470,451          | 480,589   | 510,825   |  |  |  |  |  |  |  |  |
| Total   | 2,113,538 | 2,102,910 | 1,912,806        | 1,944,612 | 1,956,275 |  |  |  |  |  |  |  |  |