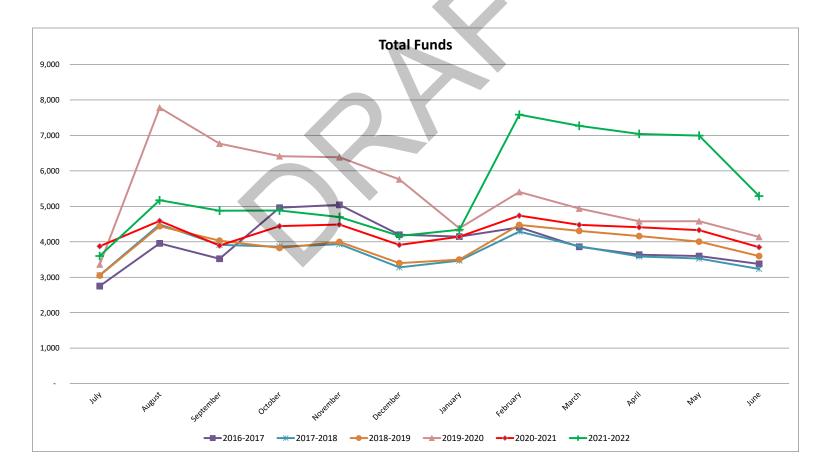

#### Cromwell Fire District Analysis of Cash Balances As of June 30, 2022

|           | Fiscal Year |           |           |           |           |           |  |  |  |  |  |
|-----------|-------------|-----------|-----------|-----------|-----------|-----------|--|--|--|--|--|
| Month     | 2016-2017   | 2017-2018 | 2018-2019 | 2019-2020 | 2020-2021 | 2021-2022 |  |  |  |  |  |
| July      | 2,751       | 3,059     | 3,047     | 3,358     | 3,874     | 3,599     |  |  |  |  |  |
| August    | 3,955       | 4,488     | 4,438     | 7,780     | 4,589     | 5,171     |  |  |  |  |  |
| September | 3,522       | 3,915     | 4,032     | 6,766     | 3,892     | 4,875     |  |  |  |  |  |
| October   | 4,960       | 3,860     | 3,826     | 6,413     | 4,442     | 4,881     |  |  |  |  |  |
| November  | 5,041       | 3,932     | 3,995     | 6,384     | 4,486     | 4,698     |  |  |  |  |  |
| December  | 4,197       | 3,276     | 3,397     | 5,758     | 3,910     | 4,166     |  |  |  |  |  |
| January   | 4,145       | 3,468     | 3,497     | 4,381     | 4,142     | 4,339     |  |  |  |  |  |
| February  | 4,407       | 4,285     | 4,475     | 5,404     | 4,738     | 7,584     |  |  |  |  |  |
| March     | 3,858       | 3,873     | 4,307     | 4,936     | 4,478     | 7,270     |  |  |  |  |  |
| April     | 3,636       | 3,584     | 4,159     | 4,577     | 4,410     | 7,041     |  |  |  |  |  |
| May       | 3,596       | 3,527     | 4,006     | 4,579     | 4,326     | 6,994     |  |  |  |  |  |
| June      | 3,374       | 3,233     | 3,597     | 4,136     | 3,846     | 5,289     |  |  |  |  |  |