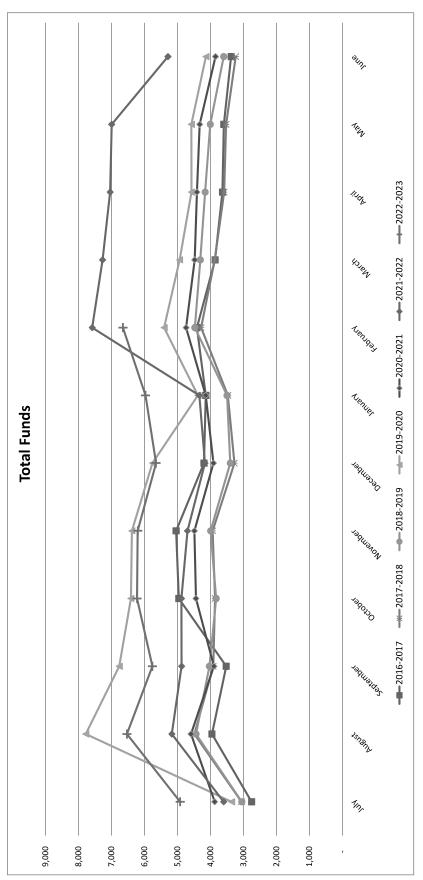

| 123,515 |
|---------|
| မ       |
|         |

\$ 1,596,878

A comparison of utility billing revenue to the previous five years is shown below:

| Cotober         2013-23         2021-22         2020-21         2013-30         2017-18         2017-18           104.02%         January<br>July         0 ctober         775.324         528.174         631,689         592,140         606.177         555,298           104.02%         January<br>July         492,655         473,627         483,906         422,802         436,457         403,528           201         July         1,267,979         2,113,538         2,102,910         1,912,806         510,825           200,000         600,000         600,000         1,912,806         1,944,612         1,956,275           200,000         600,000         600,000         0,102,910         1,912,806         1,944,612         1,956,275           200,000         600,000         600,000         1,912,806         1,944,612         1,956,275           200,000         600,000         600,000         1,912,806         1,944,612         1,956,275           200,000         600,000         600,000         1,944,612         1,956,275         2,013,20           200,000         600,000         600,000         1,944,612         1,944,612         1,956,275           200,000         600,000         600,000         600,000 </th <th></th> <th></th> <th></th> <th></th> <th>Quarter</th> <th>Quarterly Billings</th> <th></th> <th></th> <th></th> |         |                   |           |           | Quarter   | Quarterly Billings |           |            |       |
|--------------------------------------------------------------------------------------------------------------------------------------------------------------------------------------------------------------------------------------------------------------------------------------------------------------------------------------------------------------------------------------------------------------------------------------------------------------------------------------------------------------------------------------------------------------------------------------------------------------------------------------------------------------------------------------------------------------------------------------------------------------------------------------------------------------------------------------------------------------------------------------------------------------------------------------------------------------------------------------------------------------------------------------------------------------------------------------------------------------------------------------------------------------------------------------------------------------------------------------------------------------------------------------------------------------------------------------------------------------------------------------------|---------|-------------------|-----------|-----------|-----------|--------------------|-----------|------------|-------|
| October       775,324       528,174       631,689       592,140       606,177       555,22         Manuary       492,655       473,627       483,906       452,802       436,457       463,52         April       -       492,655       473,627       483,906       452,802       436,457       463,52         July       -       611,748       577,452       470,451       421,388       426,62         July       -       611,748       577,452       470,451       421,388       426,62         July       1,267,979       2,113,538       2,102,910       1,912,806       1,944,612       1,956,27         Lotal       1,267,979       2,113,538       2,102,910       1,912,806       1,944,612       1,956,27                                                                                                                                                                                                                                                                                                                                                                                                                                                                                                                                                                                                                                                                        |         |                   | 2022-23   | 2021-22   | 2020-21   | 2019-20            | 2018-19   | 2017-18    |       |
| %       January       492,655       473,627       483,906       452,802       436,457       463,52         April<br>July       -       499,988       409,862       397,413       421,388       426,62         July       -       499,988       409,862       397,413       421,388       426,62         July       -       611,748       577,452       470,451       480,589       510,82         July       1,267,979       2,113,538       2,102,910       1,912,806       1,944,612       1,956,27         Multi       1,267,979       2,113,538       2,102,910       1,912,806       1,944,612       1,956,27                                                                                                                                                                                                                                                                                                                                                                                                                                                                                                                                                                                                                                                                                                                                                                         |         | October           | 775,324   | 528,174   | 631,689   | 592,140            | 606,177   | 555,298    |       |
| April         -         499,988         409,862         397,413         421,388         426,62           July         -         611,748         577,452         470,451         480,589         510,82           July         1,267,979         2,113,538         2,102,910         1,912,806         1,944,612         1,956,27                                                                                                                                                                                                                                                                                                                                                                                                                                                                                                                                                                                                                                                                                                                                                                                                                                                                                                                                                                                                                                                           | 104.02% | January           | 492,655   | 473,627   | 483,906   | 452,802            | 436,457   | 463,528    |       |
| July     -     611,748     577,452     470,451     480,589     510,82       Total     1,267,979     2,113,538     2,102,910     1,912,806     1,944,612     1,956,27                                                                                                                                                                                                                                                                                                                                                                                                                                                                                                                                                                                                                                                                                                                                                                                                                                                                                                                                                                                                                                                                                                                                                                                                                       |         | April             | -         | 499,988   | 409,862   | 397,413            | 421,388   | 426,624    |       |
| Total 1,267,979 2,113,538 2,102,910 1,912,806 1,944,612 1,956,27                                                                                                                                                                                                                                                                                                                                                                                                                                                                                                                                                                                                                                                                                                                                                                                                                                                                                                                                                                                                                                                                                                                                                                                                                                                                                                                           |         | July              | 1         | 611,748   | 577,452   | 470,451            | 480,589   | 510,825    |       |
|                                                                                                                                                                                                                                                                                                                                                                                                                                                                                                                                                                                                                                                                                                                                                                                                                                                                                                                                                                                                                                                                                                                                                                                                                                                                                                                                                                                            |         | Total             | 1,267,979 | 2,113,538 | 2,102,910 | 1,912,806          | 1,944,612 | 1,956,275  |       |
|                                                                                                                                                                                                                                                                                                                                                                                                                                                                                                                                                                                                                                                                                                                                                                                                                                                                                                                                                                                                                                                                                                                                                                                                                                                                                                                                                                                            |         |                   |           |           |           |                    |           |            |       |
|                                                                                                                                                                                                                                                                                                                                                                                                                                                                                                                                                                                                                                                                                                                                                                                                                                                                                                                                                                                                                                                                                                                                                                                                                                                                                                                                                                                            | 700,000 |                   |           |           |           |                    |           |            |       |
|                                                                                                                                                                                                                                                                                                                                                                                                                                                                                                                                                                                                                                                                                                                                                                                                                                                                                                                                                                                                                                                                                                                                                                                                                                                                                                                                                                                            | 600,000 |                   |           |           |           |                    |           |            |       |
|                                                                                                                                                                                                                                                                                                                                                                                                                                                                                                                                                                                                                                                                                                                                                                                                                                                                                                                                                                                                                                                                                                                                                                                                                                                                                                                                                                                            | 500,000 |                   |           |           |           |                    |           |            |       |
|                                                                                                                                                                                                                                                                                                                                                                                                                                                                                                                                                                                                                                                                                                                                                                                                                                                                                                                                                                                                                                                                                                                                                                                                                                                                                                                                                                                            | 400,000 |                   |           |           |           |                    |           | <b>2</b> 0 | 22-23 |
|                                                                                                                                                                                                                                                                                                                                                                                                                                                                                                                                                                                                                                                                                                                                                                                                                                                                                                                                                                                                                                                                                                                                                                                                                                                                                                                                                                                            | 300,000 |                   |           |           |           |                    |           | = 20       | 21-22 |
|                                                                                                                                                                                                                                                                                                                                                                                                                                                                                                                                                                                                                                                                                                                                                                                                                                                                                                                                                                                                                                                                                                                                                                                                                                                                                                                                                                                            | 200,000 |                   |           |           |           |                    |           | = 20       | 20-21 |
| 1m<br>Iuq<br>Lenue                                                                                                                                                                                                                                                                                                                                                                                                                                                                                                                                                                                                                                                                                                                                                                                                                                                                                                                                                                                                                                                                                                                                                                                                                                                                                                                                                                         | 100,000 |                   |           |           |           |                    |           | = 20       | 19-20 |
| אר איז                                                                                                                                                                                                                                                                                                                                                                                                                                                                                                                                                                                                                                                                                                                                                                                                                                                                                                                                                                                                                                                                                                                                                                                                                                                                                                                                                 | 1       | -/6               |           | 1         |           | -                  | 17        | 20         | 18-19 |
|                                                                                                                                                                                                                                                                                                                                                                                                                                                                                                                                                                                                                                                                                                                                                                                                                                                                                                                                                                                                                                                                                                                                                                                                                                                                                                                                                                                            |         | eço <sup>og</sup> |           | enue      | Ŷ         | ·                  | n         | ■20        | 17-18 |