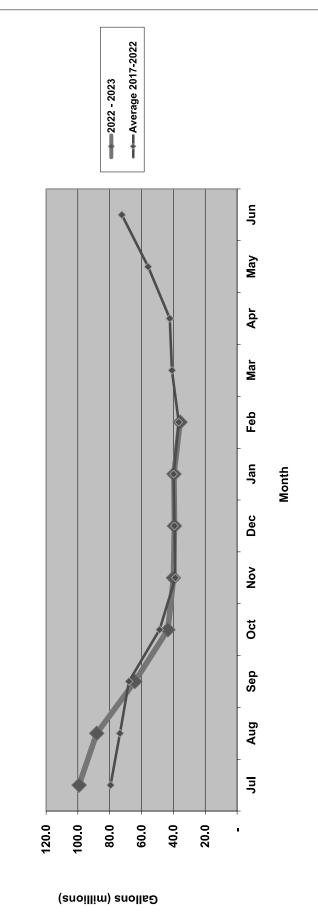

## Water Production

- 35,796,800 gallons were produced during the month of February 2023 versus 37,024,000 gallons produced in February 2022 (a decrease of 1,227,200 gallons). 0
- An analysis of water pumped by month comparing the current year to the average for the previous six years is shown below: 0