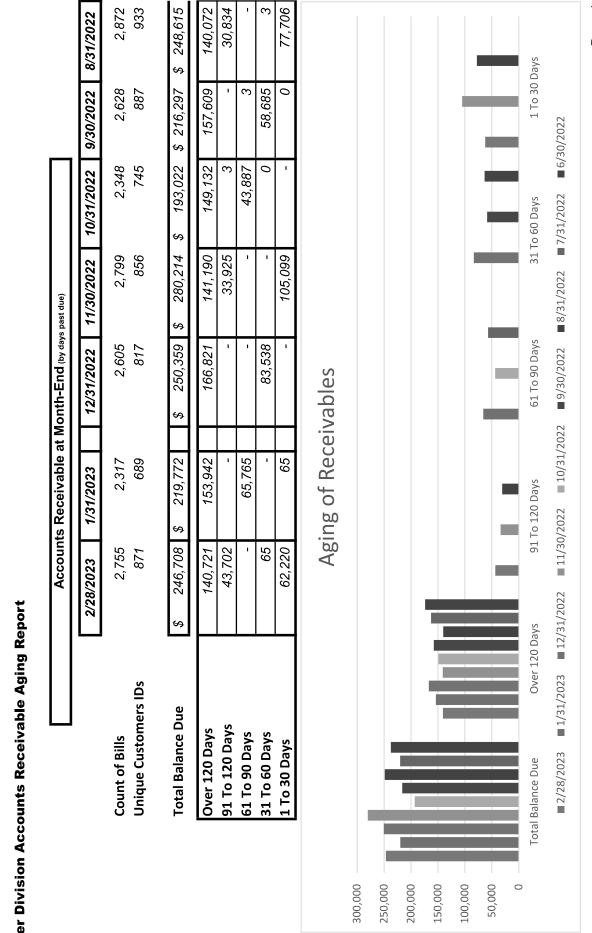

## Water Division Accounts Receivable Aging Report •

**Cromwell Fire District Executive Overview** February 28, 2023

# Water Division Accounts Receivables - Parcels >\$1,000 and in the collection process (Liens, foreclosure, payment plans)

|         | ACCOUNT # | LIENE | LIENED ADDRESS     | TOTAL DUE | <u> </u> | ACCOUNT # | LIENE | LIENED ADDRESS          | TOTAL DUE         |
|---------|-----------|-------|--------------------|-----------|----------|-----------|-------|-------------------------|-------------------|
| ]<br>,, | 172039    | 106   | WEST STREET        | 14322.45  | 26<br>26 | 124005    | 9     | -AIRVIEW HEIGHTS        | 1468.91           |
| 2       | 142004    | 9     | MARSAL LANE        | 6502.59   | 27       | 000050    | 15    | OAK ROAD                | 1452.38           |
| £       | 102012    | 6     | ALLEN ROAD         | 4622.48   | 28       | 141187    | 297   | MAIN STREET             | 1444.94           |
| 4       | 121007    | 7     | EASTWOOD ROAD      | 4594.83   | 29       | 139016    | 25    | LANCASTER ROAD          | 1423.34           |
| ъ       | 184036    | 32    | MEADOW ROAD        | 4588.11   | 30       | 108021    | 27    | <b>BRITTANY CIRCLE</b>  | 1423.27           |
| 9       | 193017    | 17    | VICKIE LANE        | 4502.18   | 31       | 139018    | 28    | LANCASTER ROAD          | 1415.05           |
| 7       | 109015    | 7     | CANNATA DRIVE      | 4328.27   | 32       | 000054    | 6     | SUMMER WIND             | 1402.55           |
| œ       | 184118    | 18    | MEADOW ROAD        | 4288.62   | 33       | 192016    | 16    | LEDGE ROAD              | 1356.56           |
| 6       | 108035    | £     | <b>BROOKS LANE</b> | 3730.03   | 34       | 177007    | 22    | NTHROP BOULEVARD        | 1273.39           |
| 10      | 123261    | 61    | EVERGREEN ROAD     | 3232.68   | 35       | 301001    | 2     | ALCAP RIDGE             | 1270.49           |
| 11      | 000064    | 1     | NURSERY LANE       | 2684.69   | 36       | 122002    | 2     | ELM ROAD                | 1213.19           |
| 12      | 159002    | 1     | SCHOOL STREET      | 2643.32   | 37       | 151006    | 9     | ROSPECT HILL ROAD       | 1160.39           |
| 13      | 301006    | 1     | ALCAP RIDGE        | 2549.56   | 38       | 141081    | 517   | MAIN STREET             | 1131.22           |
| 14      | 145002    | 5     | JORDLAND AVENUE    | 2530.79   | 39       | 162009    | 10    | SHELLY STREET           | 1106.85           |
| 15      | 301031    | 5     | ALCAP RIDGE        | 2425.98   | 40       | 104054    | 11    | <b>BELLEVUE TERRACE</b> | 1100.95           |
| 16      | 128010    | 9     | LENWOOD TERRACE    | 2253.48   | 41       | 000647    | 111   | FIELD ROAD              | 1042.74           |
| 17      | 301040    | £     | ALCAP RIDGE        | 2212.51   |          |           |       |                         |                   |
| 18      | 172048    | 117   | WEST STREET        | 2155.75   |          |           |       |                         |                   |
| 19      | 187064    | 64    | PASCO HILL ROAD    | 2122.15   |          |           |       |                         |                   |
| 20      | 301035    | 5     | ALCAP RIDGE        | 1991.32   |          |           |       |                         |                   |
| 21      | 108037    | 7     | BROOKS LANE        | 1889.45   |          |           |       |                         |                   |
| 22      | 113108    | 108   | COLES ROAD         | 1680.87   |          |           |       |                         |                   |
| 23      | 135023    | 27    | HIGHRIDGE ROAD     | 1604.96   |          |           |       |                         | 107,252.23        |
| 24      | 144024    | 2     | NOOKS HILL ROAD    | 1577.07   |          |           |       |                         | 76.22%            |
| 25      | 162023    | 169   | SHUNPIKE ROAD      | 1531.87   |          |           |       |                         | of >120 days tota |