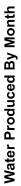

## Water Production

- 35,796,800 gallons were produced during the month of February 2023 versus 37,024,000 gallons produced in February 2022 (a decrease of 1,227,200 gallons). 0
- An analysis of water pumped by month comparing the current year to the average for the previous six years is shown below: 0