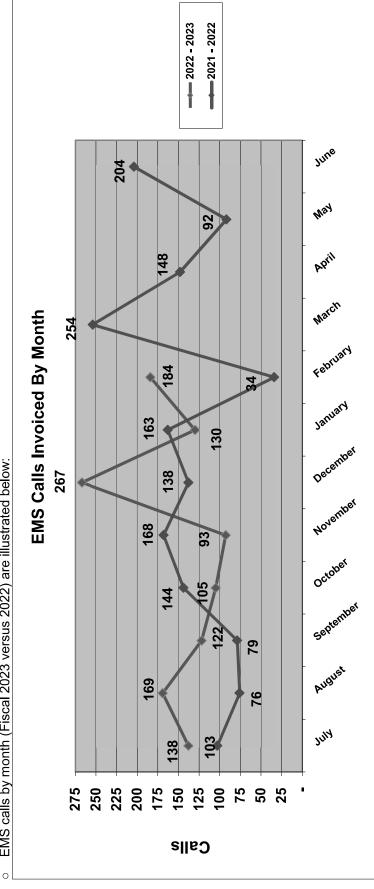

#### **EMS Billing** •

- EMS volume during the month of February 2023 was 184 calls and gross charges of \$203,278. This compares to 34 calls and gross charges of \$52,269 during February 2022. 0
- Billings net of Medicare/Medicaid adjustments for the month of February 2023 were \$120,292 compared to -\$26,141 for February 2022. 0
- Year-to-Date funds collected and deposited as of February 28, 2023 were \$532,375 compared to \$478,971 as of February 2022. 0